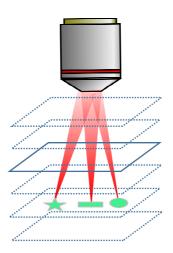

## Photostimulation of ROIs in 3D at different z positions

- ✓ Complex ROIs with nm resolution
- Simultaneous photostimulation of multiple ROIs
- ✓ High power density: all incident laser power sent to SLM
- ✓ Fast update rate ( ~60Hz)

## **3D capability:**

- ✓ Photostimulation at different planes than the focal plane
- ✓ Simultaneous photostimulation of ROIs in different z positions
- ✓ Simultaneous imaging and photostimulation at different planes