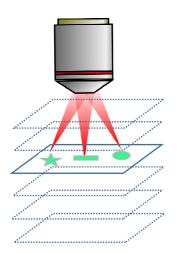

## Photostimulation of ROIs in 3D at different z positions

- ✓ Complex ROIs with nm resolution
- Simultaneous photostimulation of multiple ROIs
- ✓ High power density: all incident laser power sent to SLM
- ✓ Fast update rate ( ~60Hz)

## **3D capability:**

- ✓ Photostimulation at different planes than the focal plane
- ✓ Simultaneous photostimulation of ROIs in different z positions
- ✓ Simultaneous imaging and photostimulation at different planes