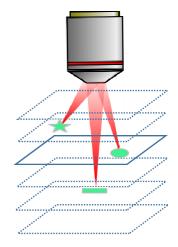

## Photostimulation of ROIs in 3D at different z positions

- ✓ Complex ROIs with nm resolution
- Simultaneous photostimulation of multiple ROIs
- ✓ High power density: all incident laser power sent to SLM
- ✓ Fast update rate ( ~60Hz)

## **3D capability:**

- ✓ Photostimulation at different planes than the focal plane
- ✓ Simultaneous photostimulation of ROIs in different z positions
- ✓ Simultaneous imaging and photostimulation at different planes